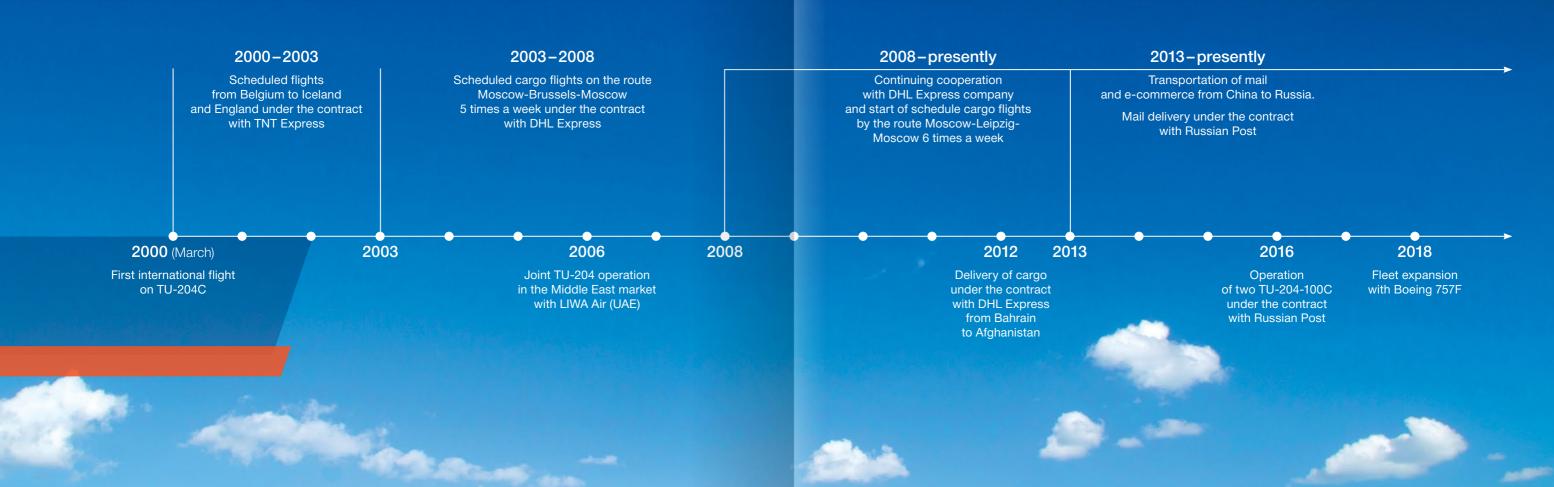

In 2000 Aviastar-TU entered the cargo market with reliable aircraft



We help our clients to make more of their business!

## over 18 year

Russian cargo market leaders

Tu-204C Boeing-757F

Reliable aircraft

300 employees

Top class experts

90% of customers

Regular partners

high confidenc

Long-term partner of DHL Express and Russian Post

over **2000** tons

Annual cargo volume

## our capabilities





## company history



















## our advantages





# OWN FLEET Operation of TU-204C and Boeing-757F cargo aircraft TEAM OF EXPERTS A unique team of flight operation and maintenance experts

#### **EXTENSIVE EXPERIENCE**

18 years of successful work in the air cargo market

#### **FLIGHT GEOGRAPHY**

Impressive route network of flights in Russia, Europe and Asia

#### LIVE CARGO

Experience in live cargo transportation

#### **DANGEROUS GOODS**

Authorized to transport dangerous and prohibited goods



### our customers





We are looking for a long-term cooperation. Each our company employee is competent in his field and aimed at complete mutual understanding with the customer.



























#### Moscow office

+7 (495) 995 67 56 +7 (495) 783 10 56 h1/2, bld1, Solyanka st Moscow, 125040