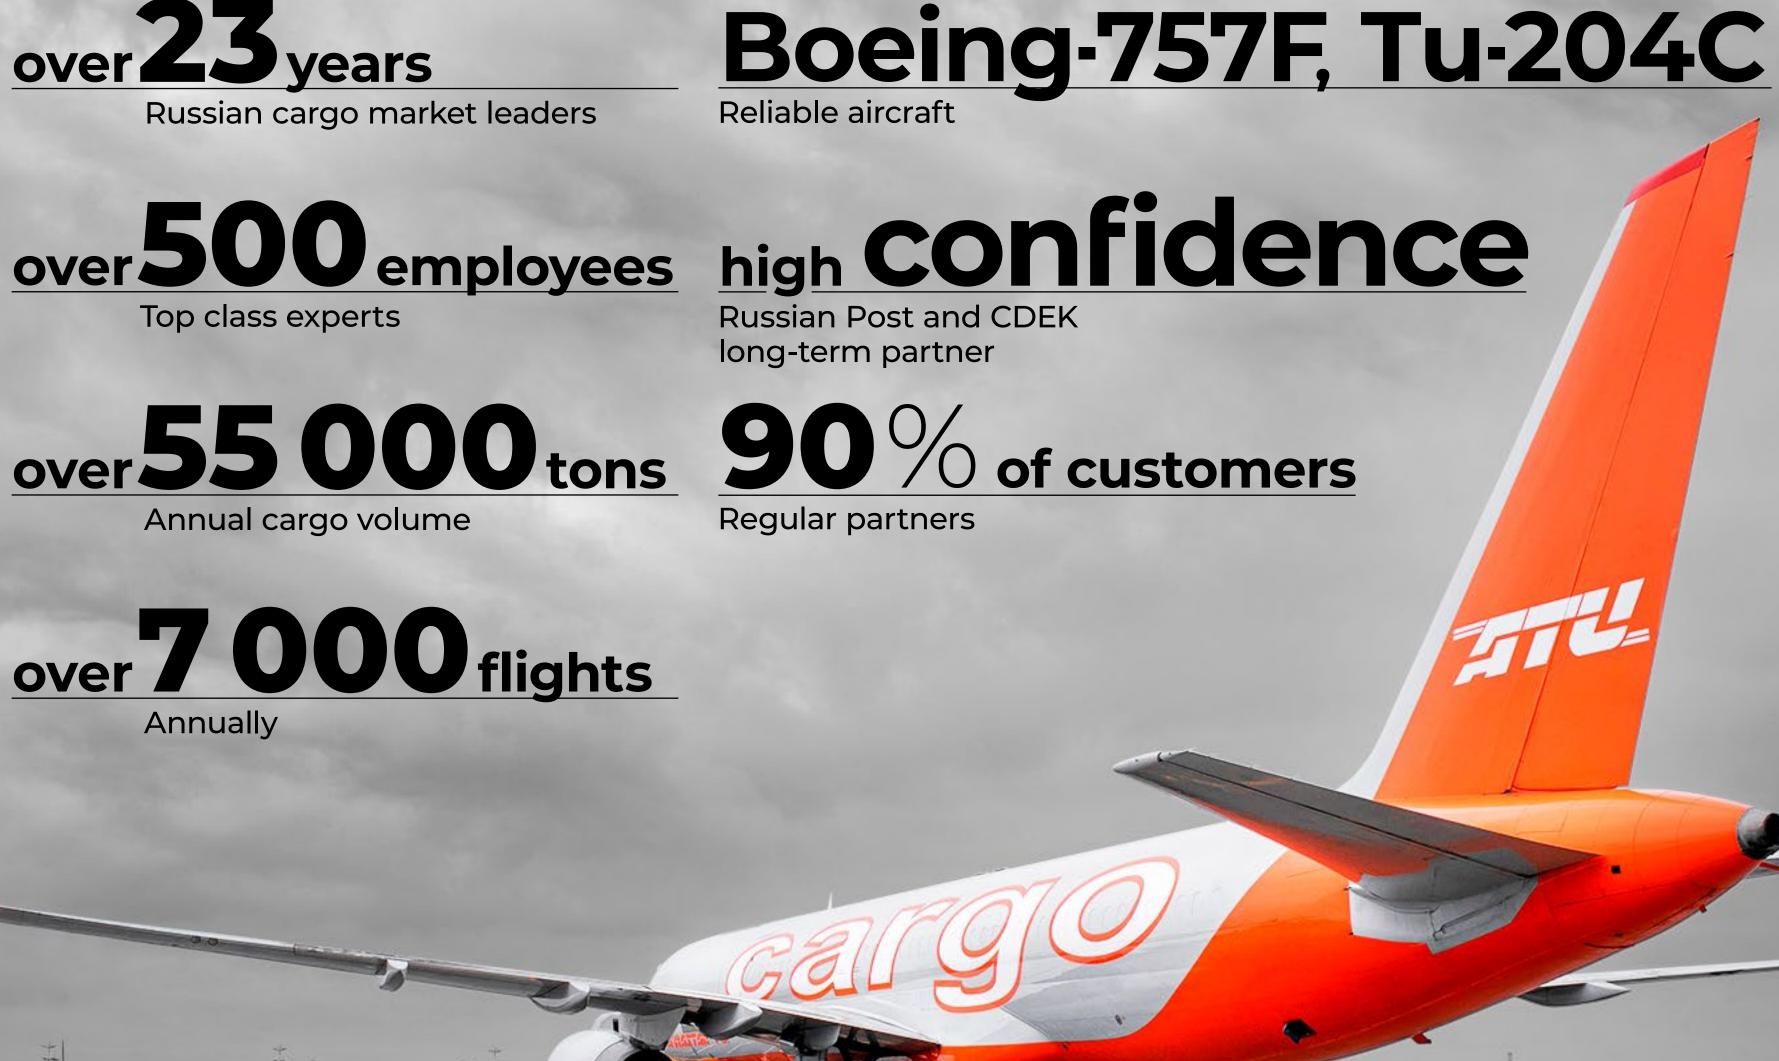

### About us

In 1999 Aviastar-TU entered the cargo market with reliable aircraft

We help our clients to make more of their business!

Russian cargo market leaders

Annual cargo volume

over 7000 flights

Annually